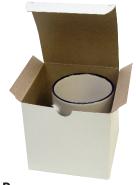

11 Ounce Mugs

3001 MorphMug, Black. 3002 MorphMug, Blue.

**Mug Boxes** are a must when giving a personalized ceramic coffee mug as a gift. Available for 11 ounce and 15 ounce mugs.

11 Ounce Mugs

GIFTBOX-100 4"x4"x4", White Chipboard.
MUGBOX 4"x4"x4", Corrugated Cardboard.

15 Ounce Mugs

GIFTBOX15-100 6"x4.5"x4.5", White Chipboard.

**Ceramic Love Mugs** are ideal for a coffee loving couple! These adorable "his and hers" mugs with heart-shaped handles fit together perfectly and make a unique bridal shower gift.