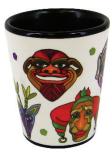

WB002 Water Bottle, White w/Stem Top. Water Bottle, Silver w/Stem Top. WB003

Neoprene Water Bottle Sleeves

MP024 Water Bottle Sleeve, Neoprene.

DECO-SHOT01K

SHOT01

**Shot Glasses** can be personalized to make your own individual statement.

1.9 oz. Shot Glass, White. DECO-SHOT01K 2 oz. Shot Glass, Black

w/White Image Area. 1.5 oz. Shot Glass, Glass

w/Pewter Decorative Frame.