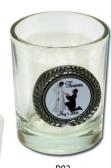

WB002 Water Bottle, White w/Stem Top. Water Bottle, Silver w/Stem Top. WB003

Neoprene Water Bottle Sleeves

MP024 Water Bottle Sleeve, Neoprene.

DECO-SHOT01K

SHOT01

**Shot Glasses** can be personalized to make your own individual statement.

1.9 oz. Shot Glass, White. DECO-SHOT01K 2 oz. Shot Glass, Black

w/White Image Area. 1.5 oz. Shot Glass, Glass

w/Pewter Decorative Frame.