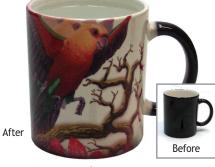

DECO-LMUG14C Latte Mug, Blue Interior.

Latte Mug, Blue Interior.

Latte Mug, Blue Rim & Handle.

Latte Mug, Blue Rim & Handle.

**Ceramic MorphMugs** are heat-activated ceramic mugs that change to white when heated just add hot liquid and the imprinted image is revealed!

11 Ounce Mugs

3001 MorphMug, Black. 3002 MorphMug, Blue.

**Mug Boxes** are a must when giving a personalized ceramic coffee mug as a gift. Available for 11 ounce and 15 ounce mugs.

11 Ounce Mugs

GIFTBOX-100 4"x4"x4", White Chipboard.
MUGBOX 4"x4"x4", Corrugated Cardboard.