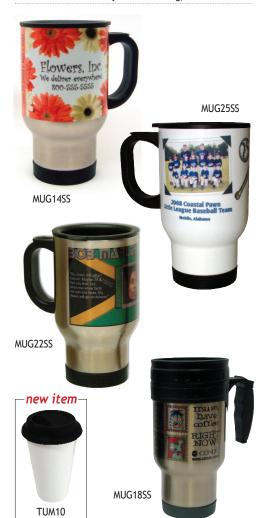

11 Ounce Mugs

POLYMUG11 PolySub Mug, White.

15 Ounce Travel Mugs

POLYMUG15T PolySub Travel Mug, White.

Travel Mugs help keep your message in front of customers, employees, and prospects that are on the go! Fits most standard car drink holders.

12 Oz. Stainless Steel Travel Mug. 14 Oz. Stainless Steel Travel Mug. MUG18SS MUG22SS MUG14SS 14 Oz. Stainless Steel Travel Mug. w/3.25"x8.25" White Image Area. MUG25SS 14 Oz. Stainless Steel Travel Mug

w/White Coating.

TUM10 10 Oz. Ceramic Travel Mug w/Flexible Lid. Water Bottles, Steins and Shot Glasses

**Steins** help make any day Oktoberfest! Fill with the drink of your choice or use as a display piece.