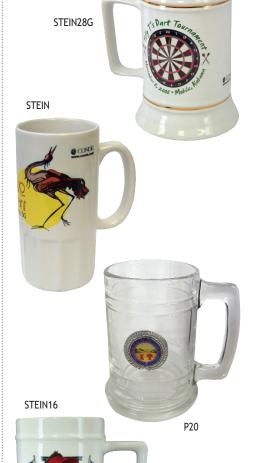

w/White Coating.

TUM10 10 Oz. Ceramic Travel Mug w/Flexible Lid. Water Bottles, Steins and Shot Glasses

**Steins** help make any day Oktoberfest! Fill with the drink of your choice or use as a display piece.

16 oz. Ceramic Stein. 16 oz. White Ceramic Stein STEIN16 w/Flared Base.

16 oz. Black Ceramic Stein STEIN16K w/White Imprint Area.

15 oz. Glass Stein w/Pewter Accent. 28 oz. Ceramic Stein w/Gold Trim.

TANK22 22 oz. Tankard.

new item

TANK22

STEIN28G

WB600W-CH

Water Bottles are the perfect gift for an active person!

Aluminum 600ml Water Bottles WB600W-CH Water Bottle, White. WB600S-CH Water Bottle, Silver.

Stainless Steel 600ml Water Bottles