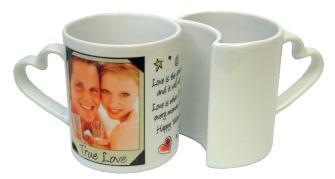

15 Ounce Mugs

GIFTBOX15-100 6"x4.5"x4.5", White Chipboard.

**Ceramic Love Mugs** are ideal for a coffee loving couple! These adorable "his and hers" mugs with heart-shaped handles fit together perfectly and make a unique bridal shower gift.

Love Mugs w/Heart-Shaped Handles LUVMUG11H-CH Love Mugs.

**Swirl Ceramic Mugs** features a swirl design texture that adds extra dimension to transferred photographs and designs.

11 Ounce Mugs MUG11SW

Swirl Ceramic Mug, White.